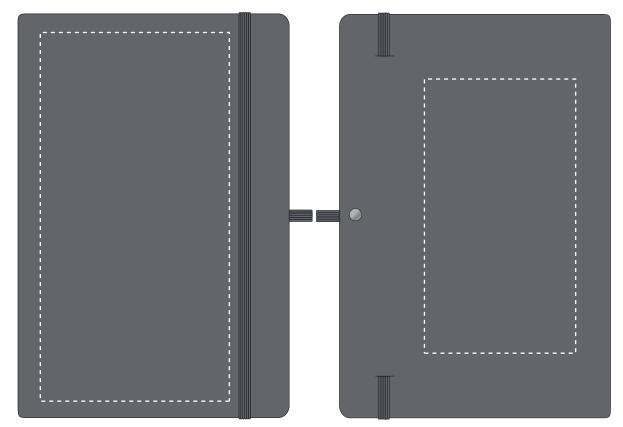

| ARTWORK SCALE 100%<br>Max print area: 195mm x 100mm |             | ARTWORK SCALE 100%<br>Max print area: 145mm x 80mm |
|-----------------------------------------------------|-------------|----------------------------------------------------|
| ,                                                   | -           | ,                                                  |
|                                                     | !           | !<br>!                                             |
|                                                     | :           | i<br>!                                             |
| 1<br>1<br>1                                         | !           | 1<br>1<br>1                                        |
| 1<br>1<br>1                                         |             | 1<br>                                              |
| 1<br>1<br>1                                         |             | 1<br>1<br>1                                        |
| 1<br>1<br>1                                         |             | !<br>!                                             |
| 1<br>                                               | į           |                                                    |
| 1<br>1<br>1                                         |             |                                                    |
| 1<br>1<br>1                                         | 1           |                                                    |
|                                                     | !<br>!      | !                                                  |
|                                                     | 1           | 1<br>1<br>1                                        |
|                                                     | !           | 1<br>1<br>1                                        |
|                                                     | !           | 1<br>                                              |
| 1<br>1                                              | !           | 1<br>                                              |
| i<br>i<br>i                                         |             | 1<br>                                              |
| 1<br>1<br>1                                         | !           |                                                    |
| I<br>I<br>I                                         | :           |                                                    |
| 1<br>1<br>1                                         | :           |                                                    |
| 1<br>1<br>1                                         |             |                                                    |
| 1<br>                                               |             | i<br>!                                             |
|                                                     | I<br>I<br>I | 1<br>1<br>1                                        |
|                                                     | I<br>I<br>I |                                                    |
|                                                     | I<br>I<br>I |                                                    |
|                                                     | <br>        |                                                    |
| i<br>i<br>i                                         | !<br>!      |                                                    |
| 1<br>1<br>1                                         |             |                                                    |
| 1<br>1<br>1                                         | :           |                                                    |
| 1<br>1<br>1                                         | :           |                                                    |
| 1<br>!                                              | <u>;</u>    |                                                    |